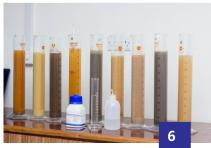

## **Soil Testing**

- Gradation
- Moisture Content
- Specific Gravity (S.G)
- Porosity
- Unit Weight (U.W)
- Atterberg Limits Test (Liquid Limit / Plastic Limit)
- Shear Strength by Direct Shear
- Triaxial Testing
  - Unconfined Compression (UC)
  - Unconsolidated Undrained Test (UU)
  - Consolidated Undrained Test (CU)
  - Consolidated Drained Test (CD)
  - Permeability in a Triaxial Cell

- Permeability
- California Bearing Ratio (CBR)
- Consolidation
- Field Density
- Compaction Control
- Borrow Pit Investigation
- Standard Penetration Test (SPT)
- Hand Auguring