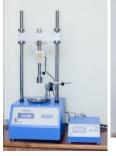

## **Soil Testing**

- Gradation
- Moisture Content
- Specific Gravity (S.G)
- Porosity
- Unit Weight (U.W)
- Atterberg Limits Test (Liquid Limit / Plastic Limit)
- Shear Strength by Direct Shear
- Triaxial Testing
  - Unconfined Compression (UC)
  - Unconsolidated Undrained Test (UU)
  - Consolidated Undrained Test (CU)
  - Consolidated Drained Test (CD)
  - Permeability in a Triaxial Cell