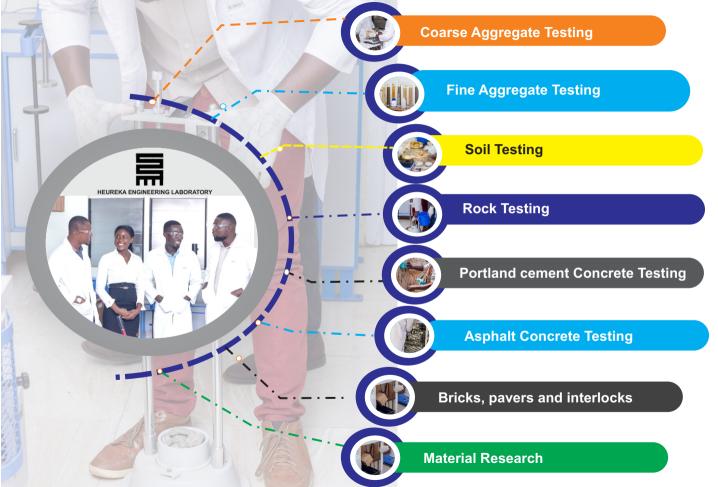

#### What do we undertake?

We undertake **Quality Assurance (QA)** and **Quality Control (QC)** testing and **Material Research** for our clientele. The services we provide include coarse and fine aggregate testing, soil testing, rock testing, asphalt concrete testing, Portland cement concrete testing, among others.

## **Coarse Aggregate Testing**

- Gradation
- Moisture Content
- Specific Gravity (S.G)
- Porosity
- Unit Weight (U.W)
- Aggregate Crushing Value (ACV)
- Aggregate Impact Value (AIV)
- Elongation
- Flakiness Index
- Average Least Dimensions (ALD)

### **Fine Aggregate Testing**

- Gradation
- Moisture Content
- Specific Gravity (S.G)
- Porosity
- Unit Weight (U.W.

## **Soil Testing**

- Gradation
- Moisture Content
- Specific Gravity (S.G)
- Porosity
- Unit Weight (U.W)
- Atterberg Limits Test (Liquid Limit / Plastic Limit)
- Shear Strength by Direct Shear
- Triaxial Testing
  - Unconfined Compression (UC)
  - Unconsolidated Undrained Test (UU)
  - Consolidated Undrained Test (CU)
  - Consolidated Drained Test (CD)
  - Permeability in a Triaxial Cell

- Permeability
- California Bearing Ratio (CBR)
- Consolidation
- Field Density
- Compaction Control
- Borrow Pit Investigation
- Standard Penetration Test (SPT)
- Hand Auguring

#### **Rock Testing**

- Unconfined Compressive Strength (UCS)
- Point Load Test
- Splitting Tensile Test

## **Portland cement Concrete Testing**

- Mix Design of Fresh Concrete
- Slump Testing
- Unconfined Compressive Strength (UCS)
- Field Compressive Strength of Concrete using Schmidt Hammer
- Splitting Tensile Test
- Flexural Strength Test
- Concrete Cover Test (Profometer)
- Detection of Steel Bars Location in Reinforced Concrete (Profometer)
- Coring of Insitu Concrete

### **Asphalt Concrete Testing**

- Marshall Mix Design
- Coring of Insitu Asphalt
- Texture Testing
- Rice Test (Determination of Specific Gravity)

## Bricks, Pavers and Interlocks.

- Compressive Strength of Cement and Clay Bricks
- Water Absorption of Bricks