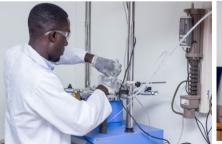

#### **Rock Testing**

- Unconfined Compressive Strength (UCS)
- Point Load Test
- Splitting Tensile Test

## **Portland cement Concrete Testing**

- Mix Design of Fresh Concrete
- Slump Testing
- Unconfined Compressive Strength (UCS)
- Field Compressive Strength of Concrete using Schmidt Hammer
- Splitting Tensile Test
- Flexural Strength Test
- Concrete Cover Test (Profometer)
- Detection of Steel Bars Location in Reinforced Concrete (Profometer)
- Coring of Insitu Concrete